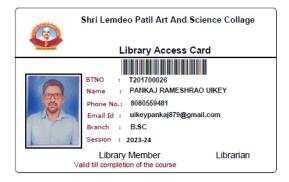

Mastersoft Campus Software

Principal Shri Lemdeo Patil Mahavidyalaya Mandhal, Teh-Kuhi, Dist-Hagpur

|                                              | News                         |              |                           | ISS Awards  <br>Dailly News Paper A |
|----------------------------------------------|------------------------------|--------------|---------------------------|-------------------------------------|
| Shri Lemdeo Patil Art And Science<br>Collage | Books Serial/Journal Dissert | ation/Thesis |                           |                                     |
| Madhal,Kuhi                                  | Search By                    |              | Search Text*              |                                     |
| Change Library                               | Title                        | ~            | Enter text here to search | Q                                   |
|                                              | Book Series                  |              | Book Category             |                                     |
| Home                                         | All                          | ~            | Please Select             | ~                                   |