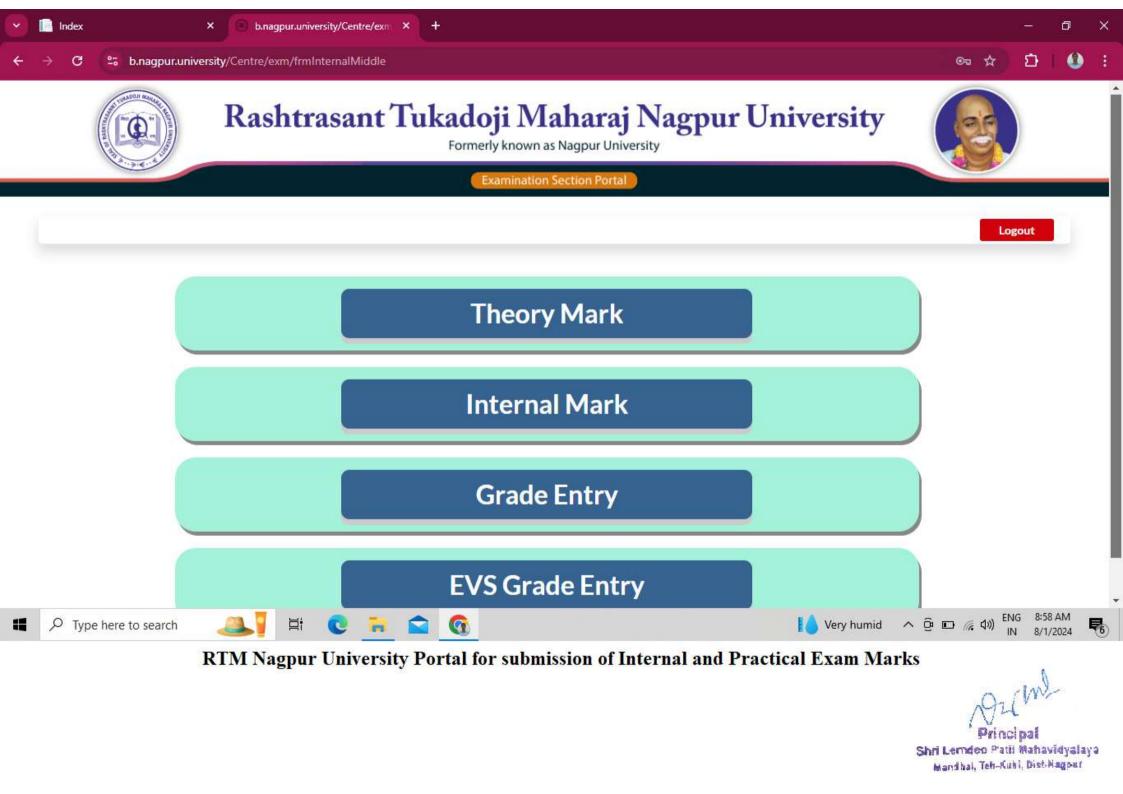

(07100)-220120 (off, 75

Implementation of e-governance in areas of operation

1. Administration, 2. Finance and Accounts, 3. Student Admission,

4. Examination

| Areas of e-governance            | Name of the Vendor with contact details                                                                                   | Year of implementation |
|----------------------------------|---------------------------------------------------------------------------------------------------------------------------|------------------------|
| Administration                   | Nagpur University BCUD Portal for<br>Sanctioned Post, CAS, Appraisal, MIS by<br>GoM, Mastersoft ERP Software              | 2014-15 ·              |
| Finance and Accounts             | For Scholarship:- MAHADBT Portal,<br>For Payment/ Salary:- HTE Sevaarth<br>Portal, MIS by GoM, Mastersoft ERP<br>Software | 2014-15                |
| Student Admission And<br>Support | Nagpur University Enrolment Portal,<br>Mastersoft ERP Software, LIBMAN<br>(Library Management System), MIS by<br>GoM      | 2014-15                |
| Examination                      | Nagpur University Examination Portal,<br>Mastersoft ERP Software.                                                         | 2014-15                |