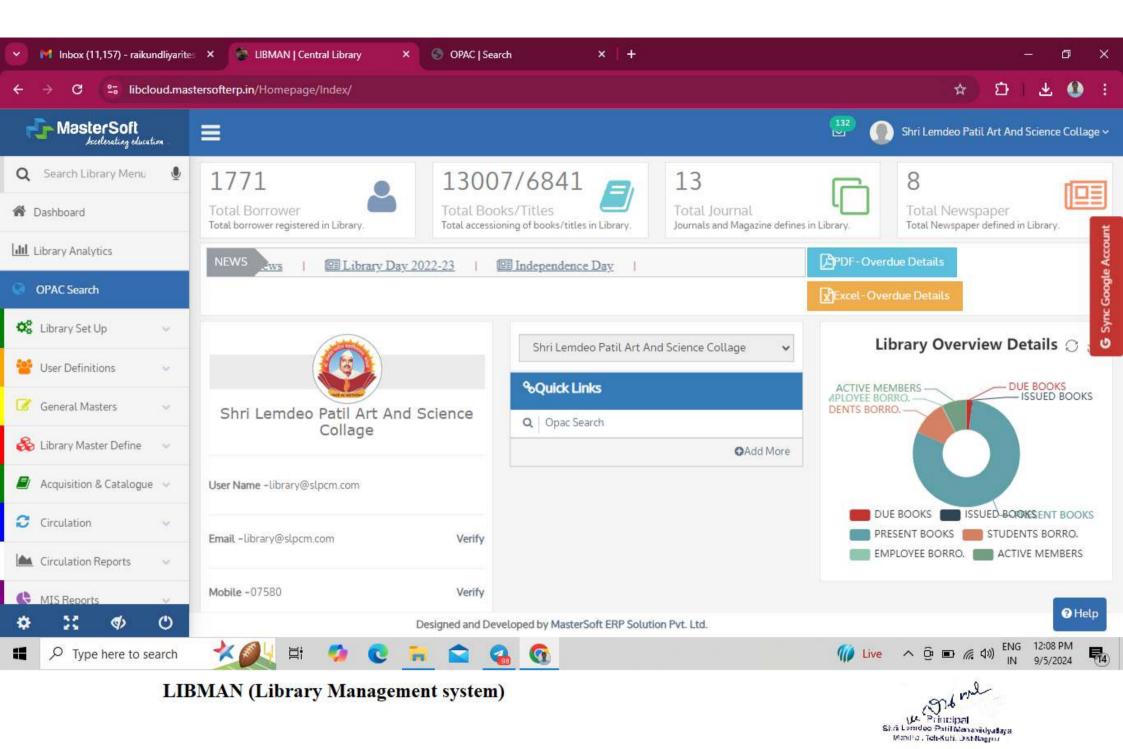

(07100)-220120 (off, 75

Implementation of e-governance in areas of operation

1. Administration, 2. Finance and Accounts, 3. Student Admission,

4. Examination

| Areas of e-governance            | Name of the Vendor with contact details                                                                                   | Year of implementation |
|----------------------------------|---------------------------------------------------------------------------------------------------------------------------|------------------------|
| Administration                   | Nagpur University BCUD Portal for<br>Sanctioned Post, CAS, Appraisal, MIS by<br>GoM, Mastersoft ERP Software              | 2014-15 ·              |
| Finance and Accounts             | For Scholarship:- MAHADBT Portal,<br>For Payment/ Salary:- HTE Sevaarth<br>Portal, MIS by GoM, Mastersoft ERP<br>Software | 2014-15                |
| Student Admission And<br>Support | Nagpur University Enrolment Portal,<br>Mastersoft ERP Software, LIBMAN<br>(Library Management System), MIS by<br>GoM      | 2014-15                |
| Examination                      | Nagpur University Examination Portal,<br>Mastersoft ERP Software.                                                         | 2014-15                |