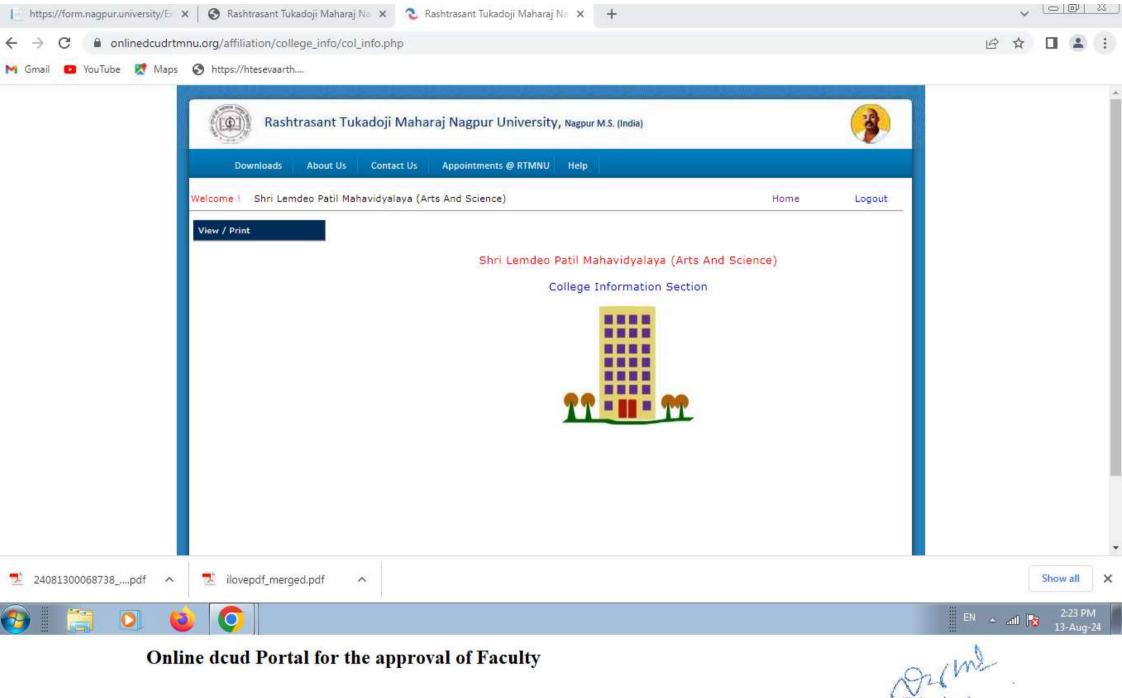

(07100)-220120 (off, 75

Implementation of e-governance in areas of operation

1. Administration, 2. Finance and Accounts, 3. Student Admission,

4. Examination

| Areas of e-governance            | Name of the Vendor with contact details                                                                                   | Year of implementation |
|----------------------------------|---------------------------------------------------------------------------------------------------------------------------|------------------------|
| Administration                   | Nagpur University BCUD Portal for<br>Sanctioned Post, CAS, Appraisal, MIS by<br>GoM, Mastersoft ERP Software              | 2014-15 ·              |
| Finance and Accounts             | For Scholarship:- MAHADBT Portal,<br>For Payment/ Salary:- HTE Sevaarth<br>Portal, MIS by GoM, Mastersoft ERP<br>Software | 2014-15                |
| Student Admission And<br>Support | Nagpur University Enrolment Portal,<br>Mastersoft ERP Software, LIBMAN<br>(Library Management System), MIS by<br>GoM      | 2014-15                |
| Examination                      | Nagpur University Examination Portal,<br>Mastersoft ERP Software.                                                         | 2014-15                |